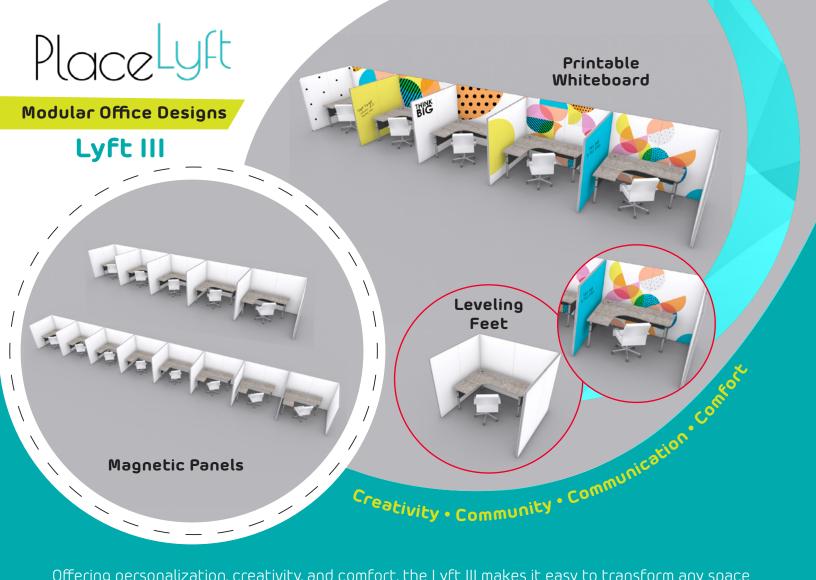

Offering personalization, creativity, and comfort, the Lyft III makes it easy to transform any space into your space. Along with brandable whiteboard and magnetic panel options, the Gravitee Modular panels can be quickly reconfigured without tools. Need more height, width, or privacy? Simply add additional Gravitee panels. There's even a backlit graphic option. Request pricing.

## Features & Benefits

- ✓ Easy-to-Sanitize Surfaces
- ✓ Flexible Modular Designs
- ✓ Fast and Easy Assembly
- ✓ Wire Management
- ✓ Graphic Brandable Surfaces
- ✓ Scalable
- ✓ Customizable
- ✓ Tool-free Assembly
- ✓ Leveling Feet